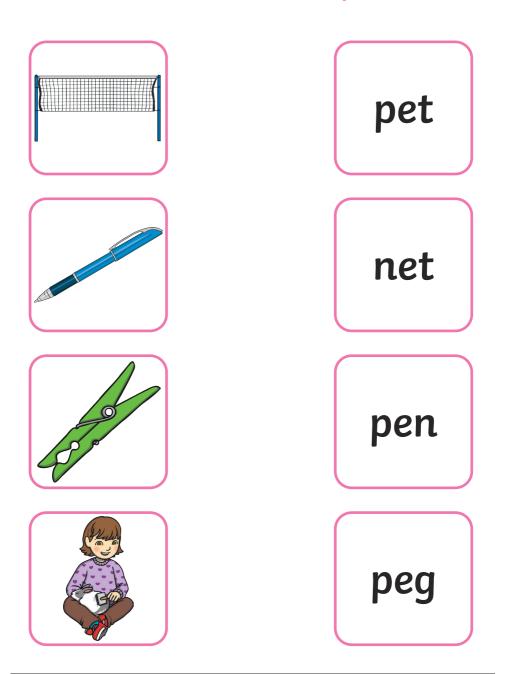

## Word Building

Use the letters at the bottom of the page to make the word for each picture. You can only use each letter once.