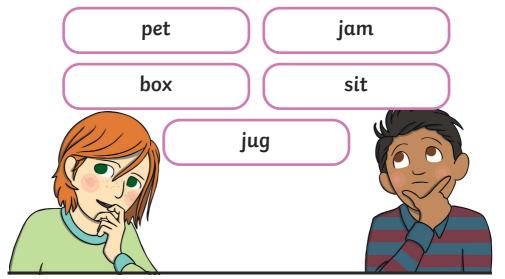

f<br>s | a<br>e | d      | ••••••••••• |
| r      | u<br>i | r      | •••••••     |
| l<br>h | o<br>u | d<br>p | •••••••     |

| b      | i<br>e | d<br>p | ••••••  |
|--------|--------|--------|---------|
| f      | о<br>е | p<br>g | ••••••• |
| C      | a<br>e | m<br>g | ••••••• |
| h<br>b | и<br>О | d      | ••••••• |
| f<br>h | i      | t<br>g | ••••••• |

Read it sat Say it Write it Fill the space Colour it Spell it

Read it sun Say it Write it Fill the space Colour it

Spell it n s

Read it mua Say it Write it Fill the space Colour it

Spell it u m

Read it Say it Write it Fill the space Colour it Spell it

Read it

ten

Say it

Write it

Fill the space



Colour it



Spell it



e ....

t

Read it

Say it



Write it

Fill the space



Colour it



Spell it



#### Word Search