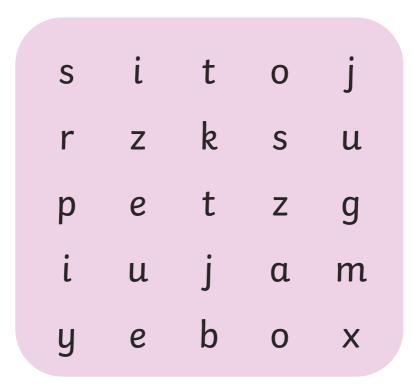

| f<br>s | a<br>e | d      | ••••••••••• |
| r      | u<br>i | r      | •••••••     |
| l<br>h | o<br>u | d<br>p | •••••••     |

| b      | i<br>e | d<br>p | ••••••  |
|--------|--------|--------|---------|
| f      | о<br>е | p<br>g | ••••••• |
| C      | a<br>e | m<br>g | ••••••• |
| h<br>b | и<br>О | d      | ••••••• |
| f<br>h | i      | t<br>g | ••••••• |

Read it sat Say it Write it Fill the space Colour it Spell it

Read it sun Say it Write it Fill the space Colour it

Spell it n s

Read it mua Say it Write it Fill the space Colour it

Spell it u m

Read it Say it Write it Fill the space Colour it Spell it

Read it

ten

Say it

Write it

Fill the space



Colour it



Spell it



e ....

t

Read it

Say it



Write it

Fill the space



Colour it



Spell it



#### Word Search